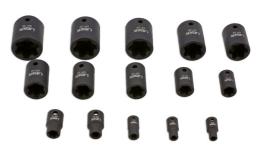

## **EP Star Impact Socket Set 15pc**

A set of EP (6-sided) Star profile impact sockets, from sizes EP6 to EP32, for use on Torx Plus® fixings. This profile maximises torque transfer to the fastener, and is commonly found on specialist automotive applications, such as automatic gearboxes and clutches. All supplied in a sturdy blow mould case to keep the sockets organised. TORX® & TORX PLUS® are registered trademarks of Acument Intellectual Properties, LLC.

## **Additional Information**

- · For use on Torx Plus® fixings.
- Set includes: 3x 1/4"D sockets: EP6, EP7, EP8.
- 4x 3/8"D sockets: EP10, EP12, EP14, EP16.
- 8x 1/2"D sockets: EP18, EP20, EP22, EP24, EP26, EP28, EP30, EP32.
- · Manufactured from impact quality chrome vanadium (50BV30) with a black phosphate finish & supplied in a blow mould case.